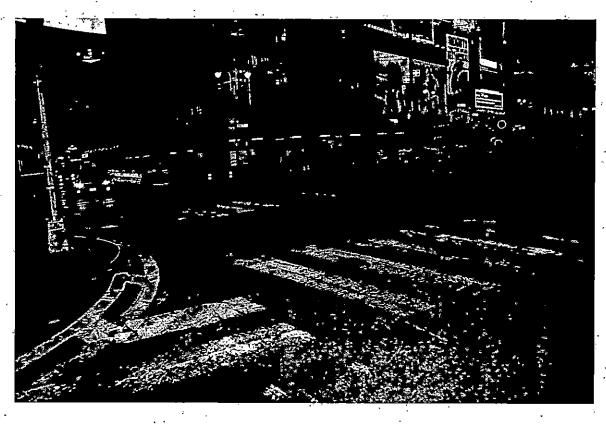

I have reviewed the report with Lieutenant Hogan and concur with the results of the investigation. On April 11, 2009, Trooper Joseph C. Kolek, ESD/NYC, left the office in his division issued vehicle, NY BBC-3877 and traveled east on West 46<sup>th</sup> Street in Manhattan. As he approached the intersection of West 46<sup>th</sup> and 7<sup>th</sup> Avenue, Trooper Kolek was forced to stop behind an unidentified vehicle about to make a left turn onto 7<sup>th</sup> Avenue. While delayed at the intersection behind the vehicle, the light changed and an unidentified southbound vehicle on 7<sup>th</sup> Avenue came directly toward Trooper Kolek's vehicle. In an attempt to avoid being struck, Trooper Kolek instinctively steered his vehicle to the right and forward around the stopped vehicle, subsequently striking four pedestrians as they crossed the intersection.

I have reviewed the attached reference material and find it properly submitted. I have discussed the matter with Zone Sergeant MYERS and concur with his findings.

On April 11, 2009 Trooper JOSEPH C. KOLEK assigned to ESD/NYC, was travelling east on West 46<sup>th</sup> Street in Manhattan, NY approaching the intersection of West 46<sup>th</sup> and 7<sup>th</sup> Avenue when a vehicle travelling south on 7<sup>th</sup> Avenue almost struck Trooper KOLEK'S vehicle. In an attempt to avoid being struck by the southbound vehicle Trooper KOLEK steered his vehicle to the right around an un-involved vehicle stopped in front of him, subsequently striking four pedestrians who had entered the roadway crossing West 46<sup>th</sup> Street at the intersection of 7th Avenue.