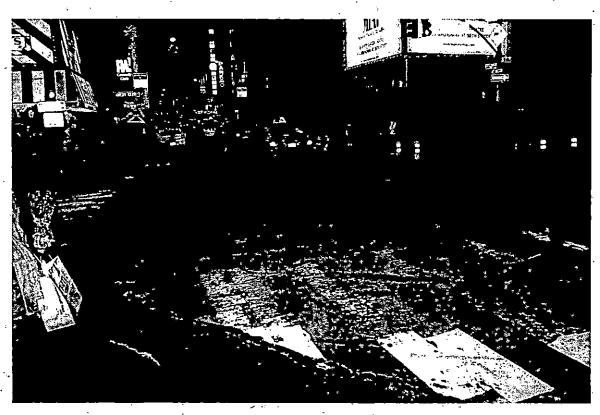

I have reviewed the report with Lieutenant Hogan and concur with the results of the investigation. On April 11, 2009, Trooper Joseph C. Kolek, ESD/NYC, left the office in his division issued vehicle, NY BBC-3877 and traveled east on West 46<sup>th</sup> Street in Manhattan. As he approached the intersection of West 46<sup>th</sup> and 7<sup>th</sup> Avenue, Trooper Kolek was forced to stop behind an unidentified vehicle about to make a left turn onto 7<sup>th</sup> Avenue. While delayed at the intersection behind the vehicle, the light changed and an unidentified southbound vehicle on 7<sup>th</sup> Avenue came directly toward Trooper Kolek's vehicle. In an attempt to avoid being struck, Trooper Kolek instinctively steered his vehicle to the right and forward around the stopped vehicle, subsequently striking four pedestrians as they crossed the intersection.

I have reviewed the attached reference material and find it properly submitted. I have discussed the matter with Zone Sergeant MYERS and concur with his findings.

On April 11, 2009 Trooper JOSEPH C. KOLEK assigned to ESD/NYC, was travelling east on West 46<sup>th</sup> Street in Manhattan, NY approaching the intersection of West 46<sup>th</sup> and 7<sup>th</sup> Avenue when a vehicle travelling south on 7<sup>th</sup> Avenue almost struck Trooper KOLEK'S vehicle. In an attempt to avoid being struck by the southbound vehicle Trooper KOLEK steered his vehicle to the right around an un-involved vehicle stopped in front of him, subsequently striking four pedestrians who had entered the roadway crossing West 46<sup>th</sup> Street at the intersection of 7th Avenue.