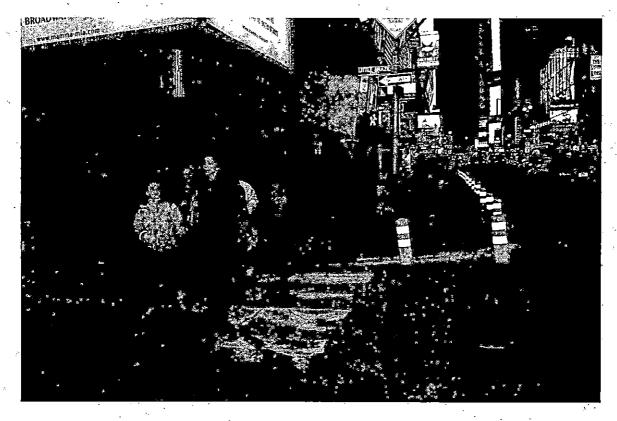

I have reviewed the report with Lieutenant Hogan and concur with the results of the investigation. On April 11, 2009, Trooper Joseph C. Kolek, ESD/NYC, left the office in his division issued vehicle, NY BBC-3877 and traveled east on West 46<sup>th</sup> Street in Manhattan. As he approached the intersection of West 46<sup>th</sup> and 7<sup>th</sup> Avenue, Trooper Kolek was forced to stop behind an unidentified vehicle about to make a left turn onto 7<sup>th</sup> Avenue. While delayed at the intersection behind the vehicle, the light changed and an unidentified southbound vehicle on 7<sup>th</sup> Avenue came directly toward Trooper Kolek's vehicle. In an attempt to avoid being struck, Trooper Kolek instinctively steered his vehicle to the right and forward around the stopped vehicle, subsequently striking four pedestrians as they crossed the intersection.

I have reviewed the attached reference material and find it properly submitted. I have discussed the matter with Zone Sergeant MYERS and concur with his findings.

On April 11, 2009 Trooper JOSEPH C. KOLEK assigned to ESD/NYC, was travelling east on West 46<sup>th</sup> Street in Manhattan, NY approaching the intersection of West 46<sup>th</sup> and 7<sup>th</sup> Avenue when a vehicle travelling south on 7<sup>th</sup> Avenue almost struck Trooper KOLEK'S vehicle. In an attempt to avoid being struck by the southbound vehicle Trooper KOLEK steered his vehicle to the right around an un-involved vehicle stopped in front of him, subsequently striking four pedestrians who had entered the roadway crossing West 46<sup>th</sup> Street at the intersection of 7th Avenue.