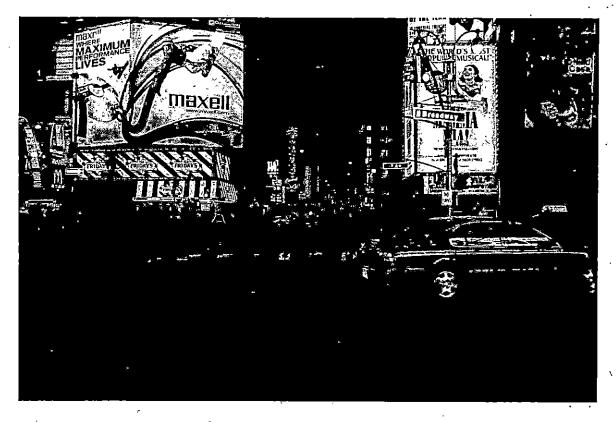

I have reviewed the report with Lieutenant Hogan and concur with the results of the investigation. On April 11, 2009, Trooper Joseph C. Kolek, ESD/NYC, left the office in his division issued vehicle, NY BBC-3877 and traveled east on West 46<sup>th</sup> Street in Manhattan. As he approached the intersection of West 46<sup>th</sup> and 7<sup>th</sup> Avenue, Trooper Kolek was forced to stop behind an unidentified vehicle about to make a left turn onto 7<sup>th</sup> Avenue. While delayed at the intersection behind the vehicle, the light changed and an unidentified southbound vehicle on 7<sup>th</sup> Avenue came directly toward Trooper Kolek's vehicle. In an attempt to avoid being struck, Trooper Kolek instinctively steered his vehicle to the right and forward around the stopped vehicle, subsequently striking four pedestrians as they crossed the intersection.

I have reviewed the attached reference material and find it properly submitted. I have discussed the matter with Zone Sergeant MYERS and concur with his findings.

On April 11, 2009 Trooper JOSEPH C. KOLEK assigned to ESD/NYC, was travelling east on West 46<sup>th</sup> Street in Manhattan, NY approaching the intersection of West 46<sup>th</sup> and 7<sup>th</sup> Avenue when a vehicle travelling south on 7<sup>th</sup> Avenue almost struck Trooper KOLEK'S vehicle. In an attempt to avoid being struck by the southbound vehicle Trooper KOLEK steered his vehicle to the right around an un-involved vehicle stopped in front of him, subsequently striking four pedestrians who had entered the roadway crossing West 46<sup>th</sup> Street at the intersection of 7th Avenue.

Investigation into this matter revealed that despite the fact that Trooper KOLEK was able to avoid being struck by any vehicles, the accident was the result of faulty evasive actions taken by Trooper KOLEK. Trooper KOLEK was slowing in the intersection when he observed a secondary vehicle in his peripheral vision which he perceived was going to strike his driver's side door and steered to the right around the vehicle in front of him subsequently striking the pedestrians which were standing in the roadway. It should also be noted that due to the fact that all parties suffered minor injuries and the absence of any physical evidence, it is my conclusion that Trooper KOLEK was not traveling at a high rate of speed as perceived by the witnesses. I recommend the accident be classified as PREVENTABLE and closed by investigation.