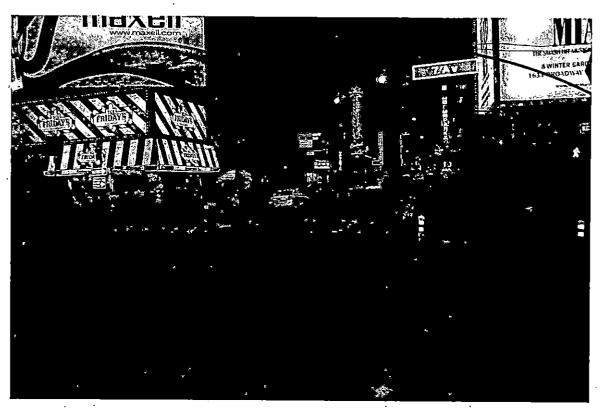

I have reviewed the report with Lieutenant Hogan and concur with the results of the investigation. On April 11, 2009, Trooper Joseph C. Kolek, ESD/NYC, left the office in his division issued vehicle, NY BBC-3877 and traveled east on West 46<sup>th</sup> Street in Manhattan. As he approached the intersection of West 46<sup>th</sup> and 7<sup>th</sup> Avenue, Trooper Kolek was forced to stop behind an unidentified vehicle about to make a left turn onto 7<sup>th</sup> Avenue. While delayed at the intersection behind the vehicle, the light changed and an unidentified southbound vehicle on 7<sup>th</sup> Avenue came directly toward Trooper Kolek's vehicle. In an attempt to avoid being struck, Trooper Kolek instinctively steered his vehicle to the right and forward around the stopped vehicle, subsequently striking four pedestrians as they crossed the intersection.

I have reviewed the attached reference material and find it properly submitted. I have discussed the matter with Zone Sergeant MYERS and concur with his findings.

On April 11, 2009 Trooper JOSEPH C. KOLEK assigned to ESD/NYC, was travelling east on West 46<sup>th</sup> Street in Manhattan, NY approaching the intersection of West 46<sup>th</sup> and 7<sup>th</sup> Avenue when a vehicle travelling south on 7<sup>th</sup> Avenue almost struck Trooper KOLEK'S vehicle. In an attempt to avoid being struck by the southbound vehicle Trooper KOLEK steered his vehicle to the right around an un-involved vehicle stopped in front of him, subsequently striking four pedestrians who had entered the roadway crossing West 46<sup>th</sup> Street at the intersection of 7th Avenue.