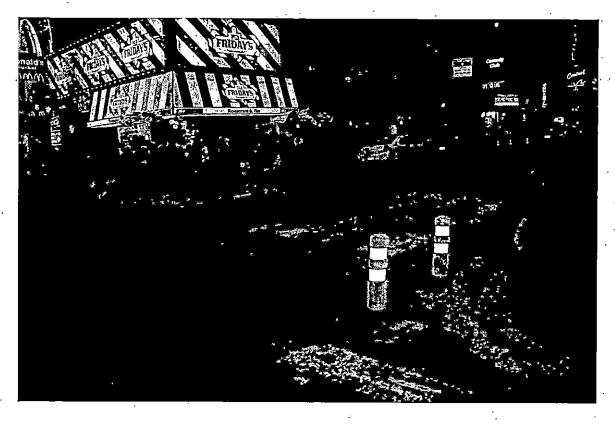

I have reviewed the report with Lieutenant Hogan and concur with the results of the investigation. On April 11, 2009, Trooper Joseph C. Kolek, ESD/NYC, left the office in his division issued vehicle, NY BBC-3877 and traveled east on West 46<sup>th</sup> Street in Manhattan. As he approached the intersection of West 46<sup>th</sup> and 7<sup>th</sup> Avenue, Trooper Kolek was forced to stop behind an unidentified vehicle about to make a left turn onto 7<sup>th</sup> Avenue. While delayed at the intersection behind the vehicle, the light changed and an unidentified southbound vehicle on 7<sup>th</sup> Avenue came directly toward Trooper Kolek's vehicle. In an attempt to avoid being struck, Trooper Kolek instinctively steered his vehicle to the right and forward around the stopped vehicle, subsequently striking four pedestrians as they crossed the intersection.

I have reviewed the attached reference material and find it properly submitted. I have discussed the matter with Zone Sergeant MYERS and concur with his findings.

On April 11, 2009 Trooper JOSEPH C. KOLEK assigned to ESD/NYC, was travelling east on West 46<sup>th</sup> Street in Manhattan, NY approaching the intersection of West 46<sup>th</sup> and 7<sup>th</sup> Avenue when a vehicle travelling south on 7<sup>th</sup> Avenue almost struck Trooper KOLEK'S vehicle. In an attempt to avoid being struck by the southbound vehicle Trooper KOLEK steered his vehicle to the right around an un-involved vehicle stopped in front of him, subsequently striking four pedestrians who had entered the roadway crossing West 46<sup>th</sup> Street at the intersection of 7th Avenue.