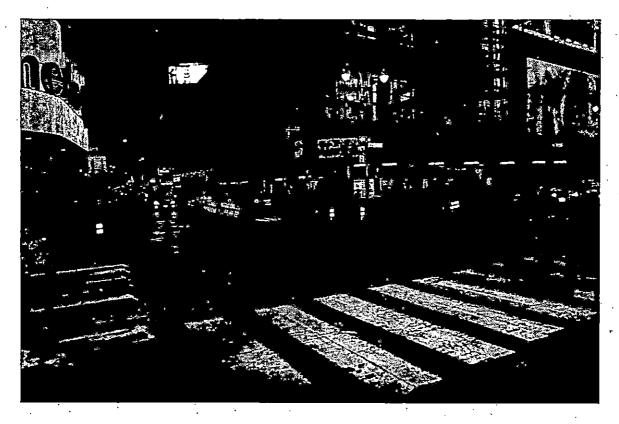

I have reviewed the report with Lieutenant Hogan and concur with the results of the investigation. On April 11, 2009, Trooper Joseph C. Kolek, ESD/NYC, left the office in his division issued vehicle, NY BBC-3877 and traveled east on West 46<sup>th</sup> Street in Manhattan. As he approached the intersection of West 46<sup>th</sup> and 7<sup>th</sup> Avenue, Trooper Kolek was forced to stop behind an unidentified vehicle about to make a left turn onto 7<sup>th</sup> Avenue. While delayed at the intersection behind the vehicle, the light changed and an unidentified southbound vehicle on 7<sup>th</sup> Avenue came directly toward Trooper Kolek's vehicle. In an attempt to avoid being struck, Trooper Kolek instinctively steered his vehicle to the right and forward around the stopped vehicle, subsequently striking four pedestrians as they crossed the intersection.

I have reviewed the attached reference material and find it properly submitted. I have discussed the matter with Zone Sergeant MYERS and concur with his findings.

On April 11, 2009 Trooper JOSEPH C. KOLEK assigned to ESD/NYC, was travelling east on West 46<sup>th</sup> Street in Manhattan, NY approaching the intersection of West 46<sup>th</sup> and 7<sup>th</sup> Avenue when a vehicle travelling south on 7<sup>th</sup> Avenue almost struck Trooper KOLEK'S vehicle. In an attempt to avoid being struck by the southbound vehicle Trooper KOLEK steered his vehicle to the right around an un-involved vehicle stopped in front of him, subsequently striking four pedestrians who had entered the roadway crossing West 46<sup>th</sup> Street at the intersection of 7th Avenue.