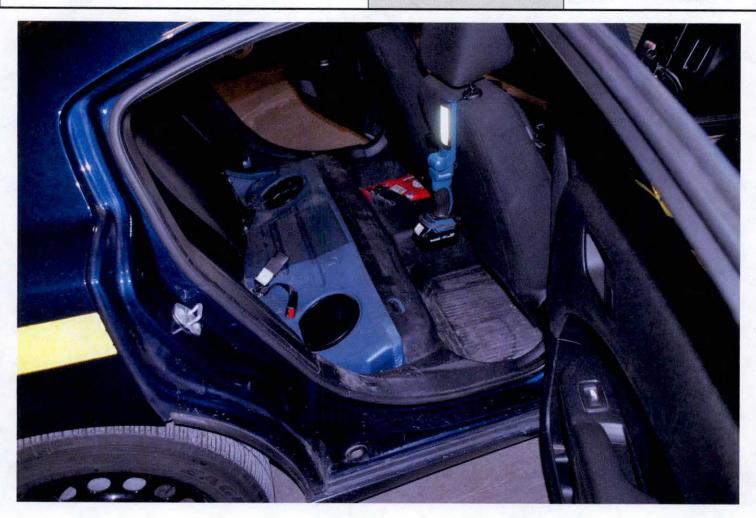

Trooper Robert Costa
Trooper Freddy Lopez
Trooper John P Dirusso
Trooper Michael A Bayer

Case Type: Personnel Complaint

Case Number: DCN2019-0054

Finding: Founded

Complainant: Captain Paul M Dequarto