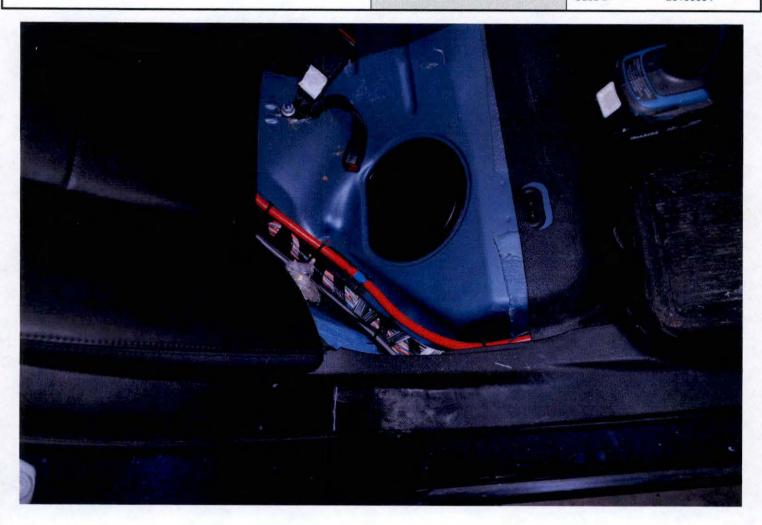

Trooper Robert Costa
Trooper Freddy Lopez
Trooper John P Dirusso
Trooper Michael A Bayer

Case Type: Personnel Complaint

Case Number: DCN2019-0054

Finding: Founded

Complainant: Captain Paul M Dequarto