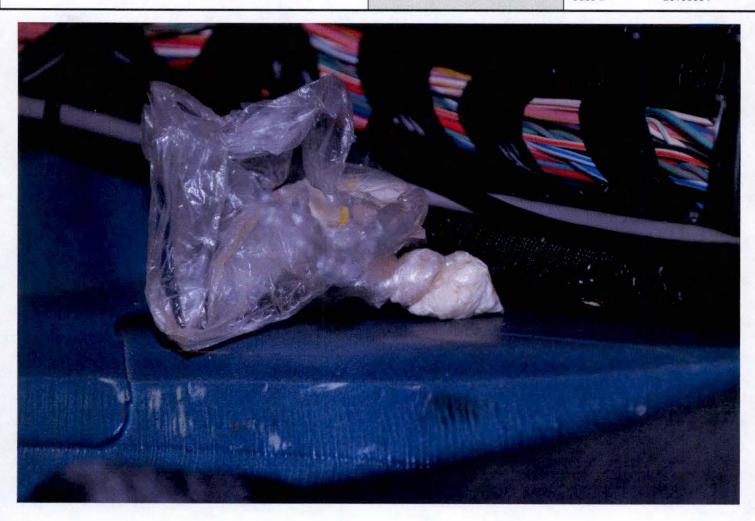

Trooper Robert Costa
Trooper Freddy Lopez
Trooper John P Dirusso
Trooper Michael A Bayer

Case Type: Personnel Complaint

Case Number: DCN2019-0054

Finding: Founded

Complainant: Captain Paul M Dequarto