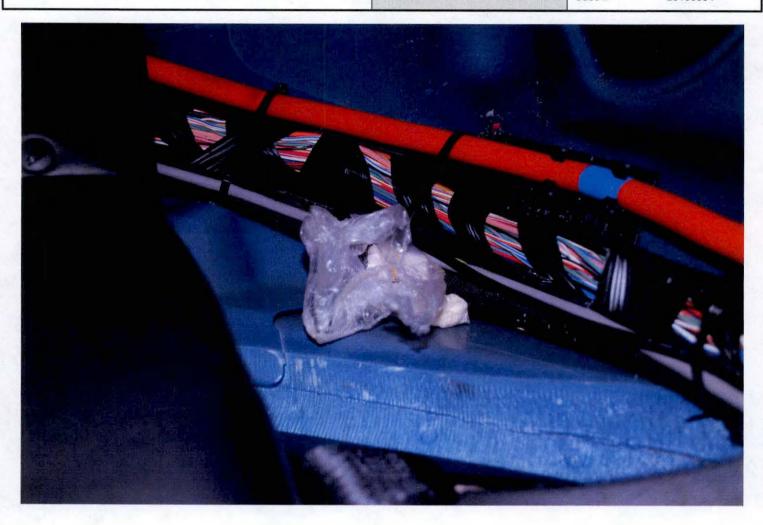

Trooper Robert Costa
Trooper Freddy Lopez
Trooper John P Dirusso
Trooper Michael A Bayer

Case Type: Personnel Complaint

Case Number: DCN2019-0054

Finding: Founded

Complainant: Captain Paul M Dequarto