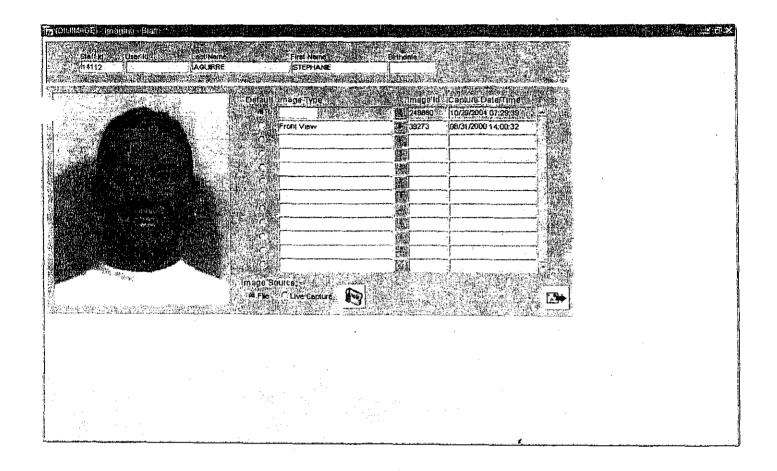

CC3 Stephanie Aguirre was interviewed on 3/16/06 at 0932 hours at MICC administrative building and 4/13/06 at 0900 hours at the MICC Bus Terminal Sergeant's office. Also present at the 3/16/06 interview were Investigator Thrasher and union representative CO Shrum. Also present at the second interview was union representative Kelly Peterson and Investigator McDaniel of MICC Intelligence & Investigations Office.

During the first interview, CC3 Aguirre denied all accusations of a relationship with offender beyond that of a counselor and offender. When shown the pictures received from offender she claimed that the offender could have stolen them from her office, though she didn't remember missing any. When shown the card with the signature Stephanie on it, she claimed it wasn't anything she had given the offender and the writing wasn't hers.