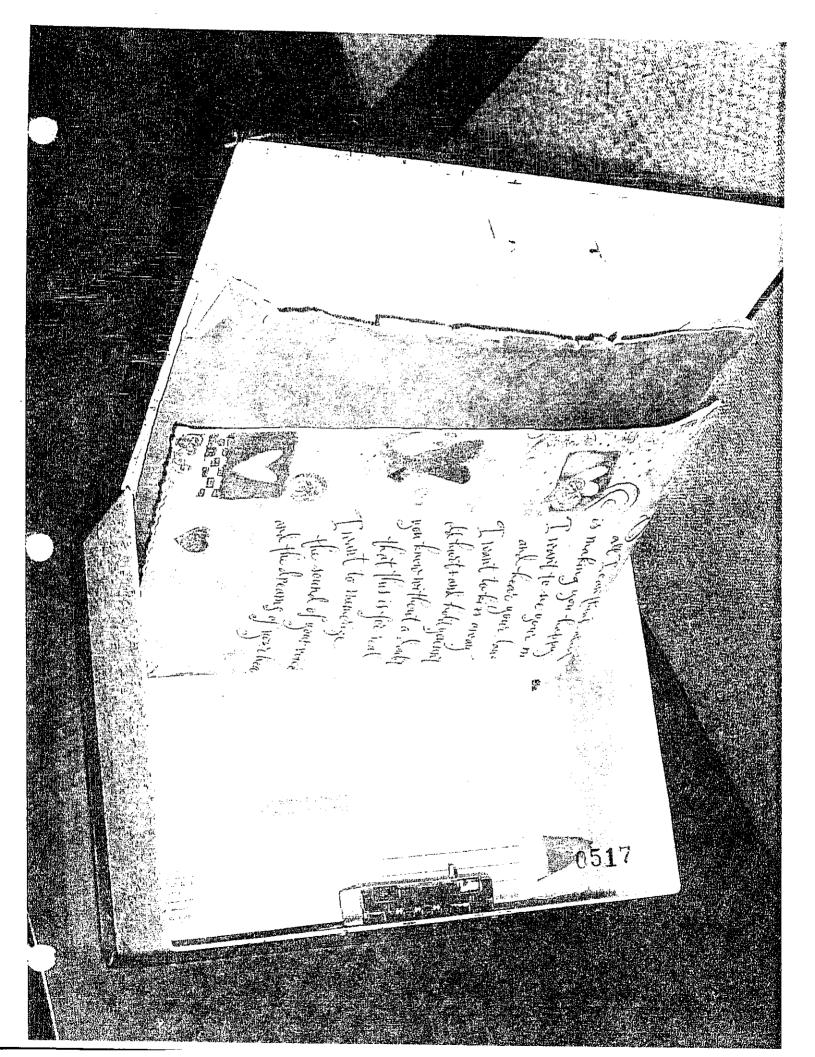

- One greeting type card addressed to and signed Stephanie
- Two (2) photos of CC3 Aguirre and her son
- One (1) photo of CC3 Aguirre and her grandson
- One ring inspection card from Helzburg Diamonds of Tacoma Mall (See attached photographs of evidence taken)